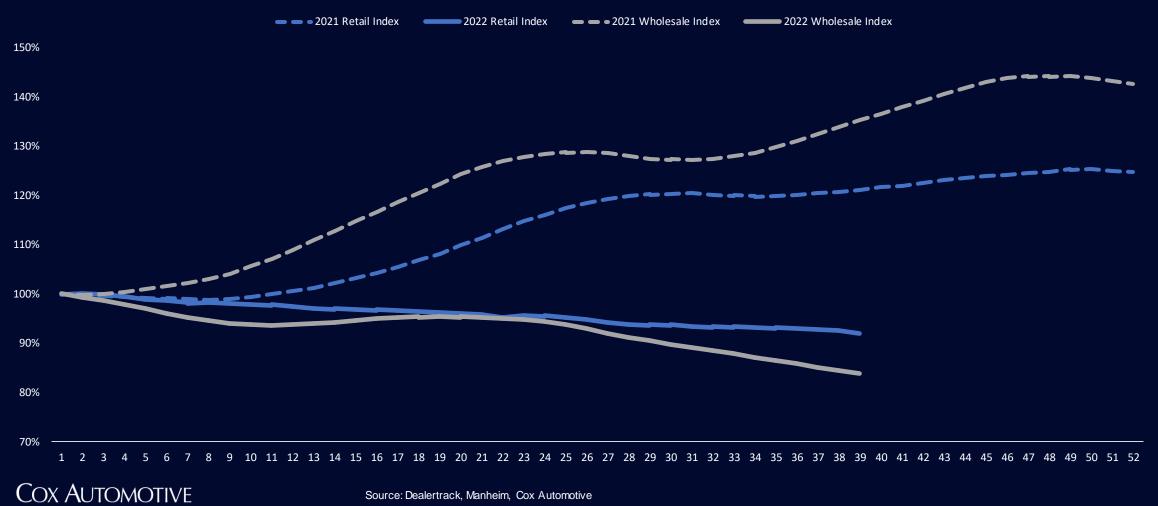

Again**

The Index of Consumer Sentiment had been up in September but is now down 0.5% for the month



#### COX AUTOMOTIVE

Source: Morning Consult

#### Sentiment Shifts Across Markets

Since February 29, 2020



#### **Retail Sales Estimates**

New sales volumes were flat w/w, and performance y/y improved; uses sales were also flat w/w and improved y/y

Dealertrack Retail Used Sales Dealertrack Retail New Sales <u> 2019 2021 2022</u> <u> 2019 2021 2022</u> 

#### Sales Impact Varies by DMA

March 29, 2021 (vs same-week 2019)

September 24, 2022





#### Retail Supply Building in New; More Normal in Used

New supply is 14 days higher y/y and used supply is 7 days higher; both are higher from more units and lower sales



### Wholesale Used Prices Seeing Higher Than Normal Depreciation



#### MY 2019 Retail and Wholesale Price Indices

#### Cox Automotive Leading Indicators

- Leads are down y/y in September on both Autotrader and Kelley Blue Book, and
  - Leads are down for the month compared to August on both sites
- Credit applications on Dealertrack down w/w:
  - Unique applications on same-store basis last week were down 11% y/y with declining trend
- Service trends on Xtime relative to last year were stable last week:

Completed appointments last week were down 3% y/y

# COX AUTOMOTIVE

Autotrader 💨

DEALER.COM Dealertrack dealertrack

() Manheim

NEXT CAPITAL

COX AUTOMOTIVE MOBILITY

LIVE MARKET VIEW VinSolutions

Kelley Blue Book DIGITAL RETAILING

COX AUTOMOTIVE

 $\infty$ xtime