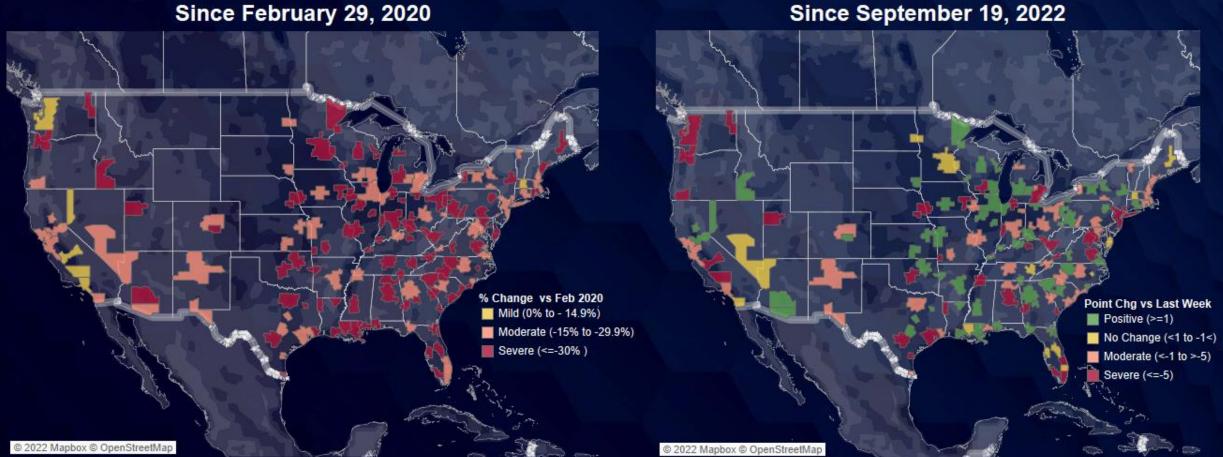

**September 27, 2022** 

## COX AUTOMOTIVE AUTO MARKET REPORT

Translating Data and Trends into Actionable Insights

#### Daily Case and Hospitalization Trends



#### Continuing Claims at 1.38 Million Nationally



NOTE: Latest Employment Numbers for August 2022; Continuing Claims Unemployment Data for Week Ending September 3

COX AUTOMOTIVE Source: Moody's Analytics; U.S. Department of Labor

#### **Economic Activity Has Plateaued**

Moody's-CNN Business Back-To-Normal Index (February 29 = 100)



#### **Consumer Sentiment Declining Again**

The Index of Consumer Sentiment had been up in September but is now down 0.5% for the month



#### COX AUTOMOTIVE

Source: Morning Consult

#### Sentiment Shifts Across Markets

Since February 29, 2020



#### **Retail Sales Estimates**

New sales volumes were flat w/w, and performance y/y improved; uses sales were also flat w/w and improved y/y

Dealertrack Retail Used Sales Dealertrack Retail New Sales <u> 2019 2021 2022</u> <u> 2019 2021 2022</u> 

#### Sales Impact Varies by DMA

March 29, 2021 (vs same-week 2019)

September 24, 2022





#### Retail Supply Building in New; More Normal in Used

New supply is 14 days higher y/y and used supply is 7 days higher; both are higher from more units and lower sales



### Wholesale Used Prices Seeing Higher Than Normal Depreciation



#### MY 2019 Retail and Wholesale Price Indices

#### Cox Automotive Leading Indicators

- Leads are down y/y in September on both Autotrader and Kelley Blue Book, and
  - Leads are down for the month compared t