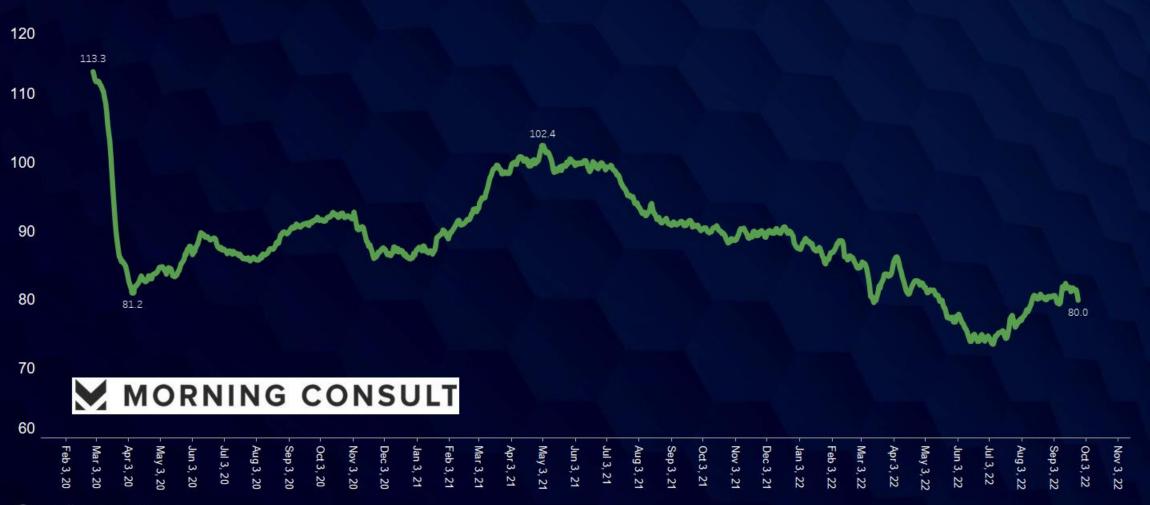

#### **Consumer Sentiment Declining Again**

The Index of Consumer Sentiment had been up in September but is now down 0.5% for the month

#### COX AUTOMOTIVE

Source: Morning Consult