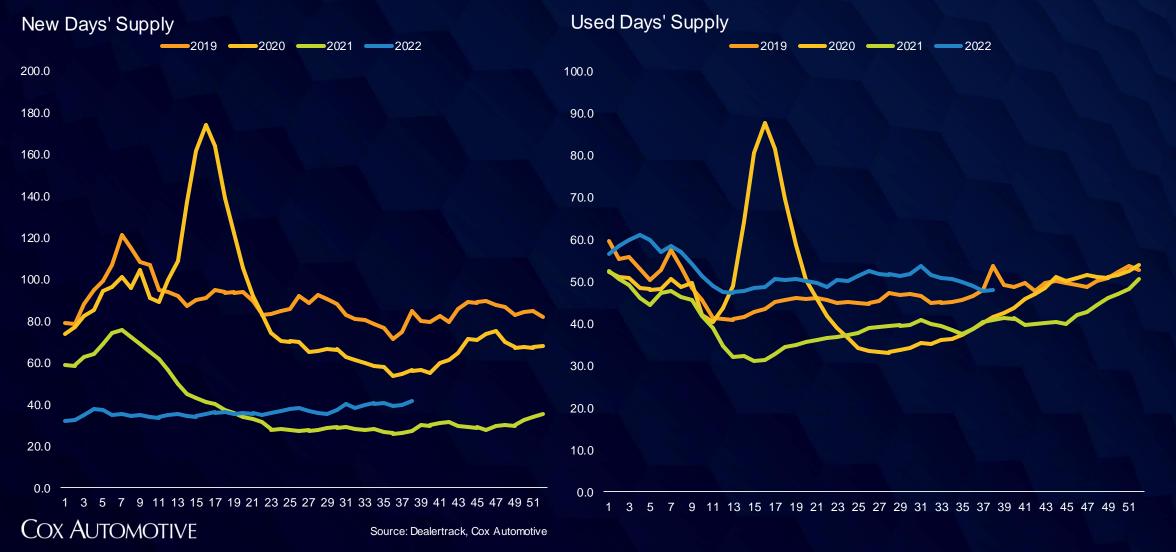

#### Retail Supply Building in New; More Normal in Used

New supply is 14 days higher y/y and used supply is 7 days higher; both are higher from more units and lower sales