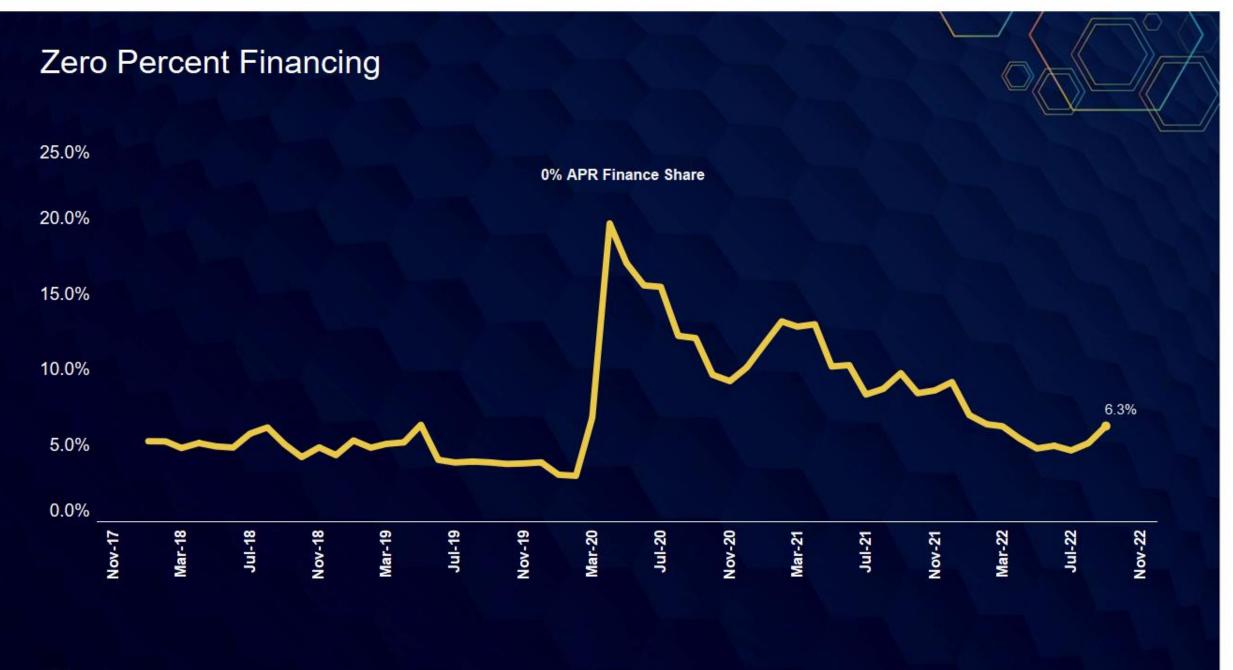

#### Retail Supply Building in New; More Normal in Used

New supply is 14 days higher y/y and used supply is 7 days higher; both are higher from more units and lower sales