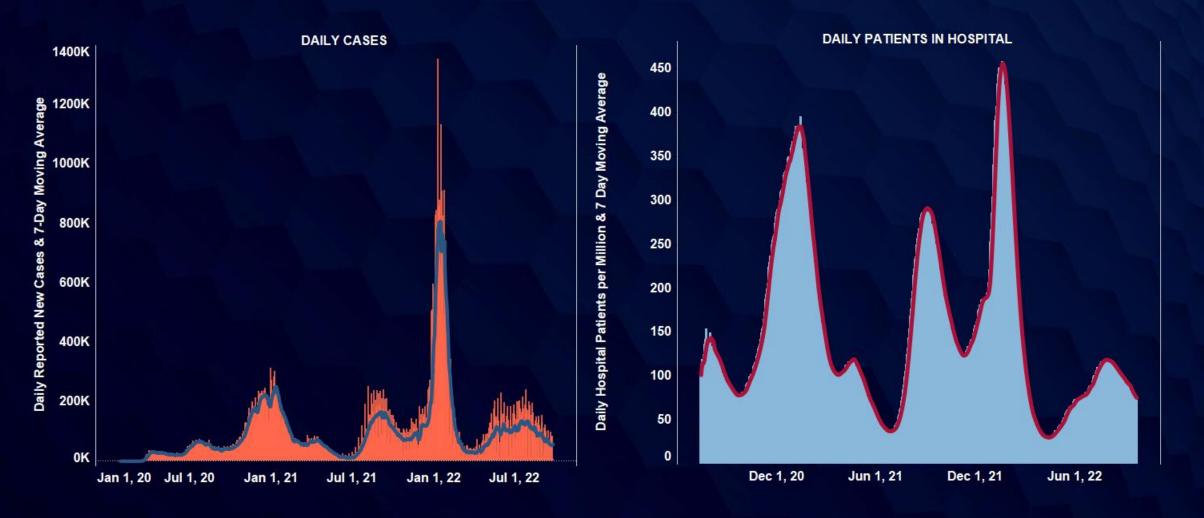

**September 27, 2022** 

## COX AUTOMOTIVE AUTO MARKET REPORT

Translating Data and Trends into Actionable Insights

#### Daily Case and Hospitalization Trends



#### Continuing Claims at 1.38 Million Nationally



NOTE: Latest Employment Numbers for August 2022; Continuing Claims Unemployment Data for Week Ending September 3

COX AUTOMOTIVE Source: Moody's Analytics; U.S. Department of Labor

#### **Economic Activity Has Plateaued**

Moody's-CNN Business Back-To-Normal Index (February 29 = 100)



#### **Consumer Sentiment Declining Again**

The Index of Consumer Sentiment had been up in September but is now down 0.5% for the month



#### COX AUTOMOTIVE

Source: Morning Consult

#### Sentiment Shifts Across Markets

Since February 29, 2020



#### **Retail Sales Estimates**

New sales volumes were flat w/w, and performance y/y improved; uses sales were also flat w/w and improved y/y

Dealertrack Retail Used Sales Dealertrack Retail New Sales <u