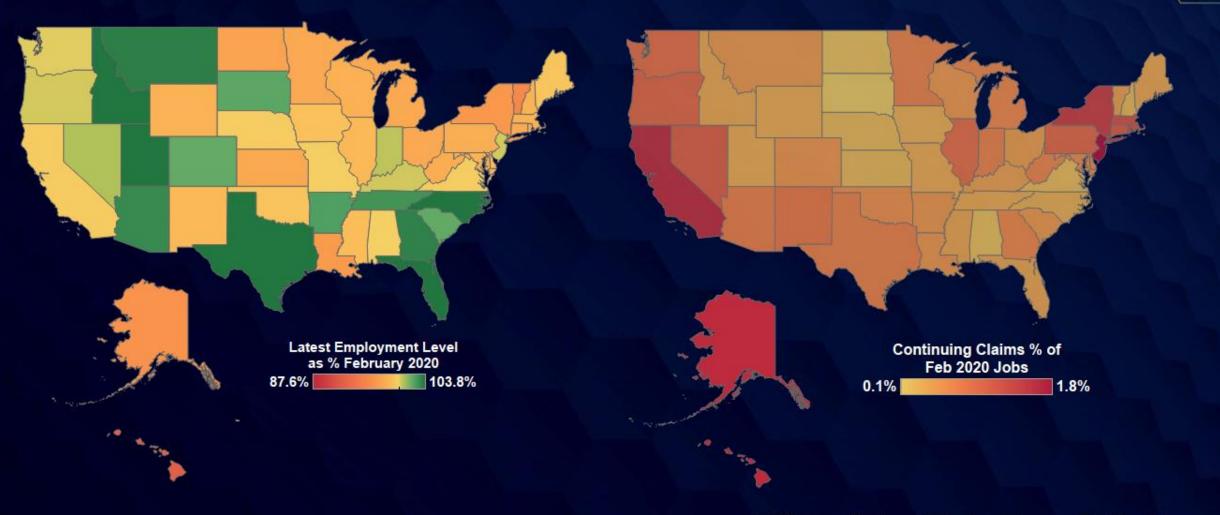

#### Continuing Claims at 1.38 Million Nationally

NOTE: Latest Employment Numbers for August 2022; Continuing Claims Unemployment Data for Week Ending September 3

COX AUTOMOTIVE Source: Moody's Analytics; U.S. Department of Labor