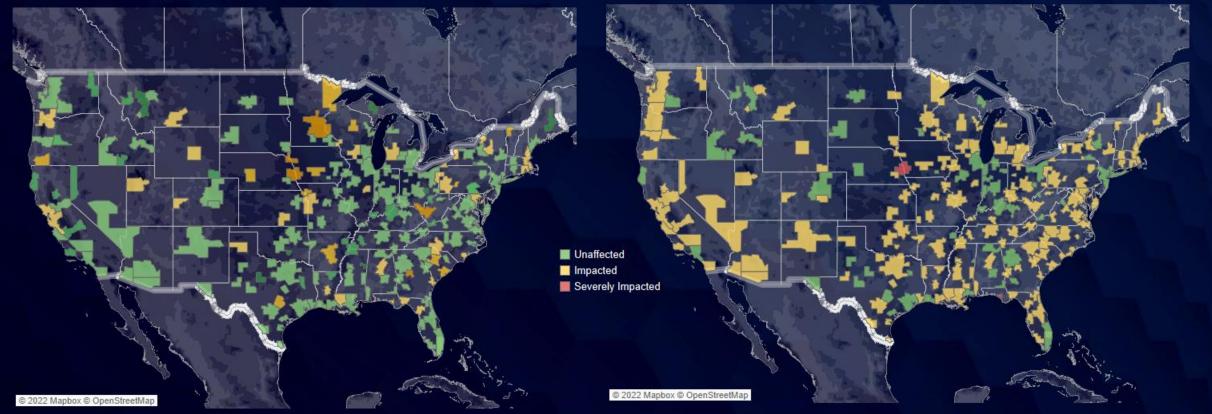

#### Sales Impact Varies by DMA

March 29, 2021 (vs same-week 2019)

September 24, 2022