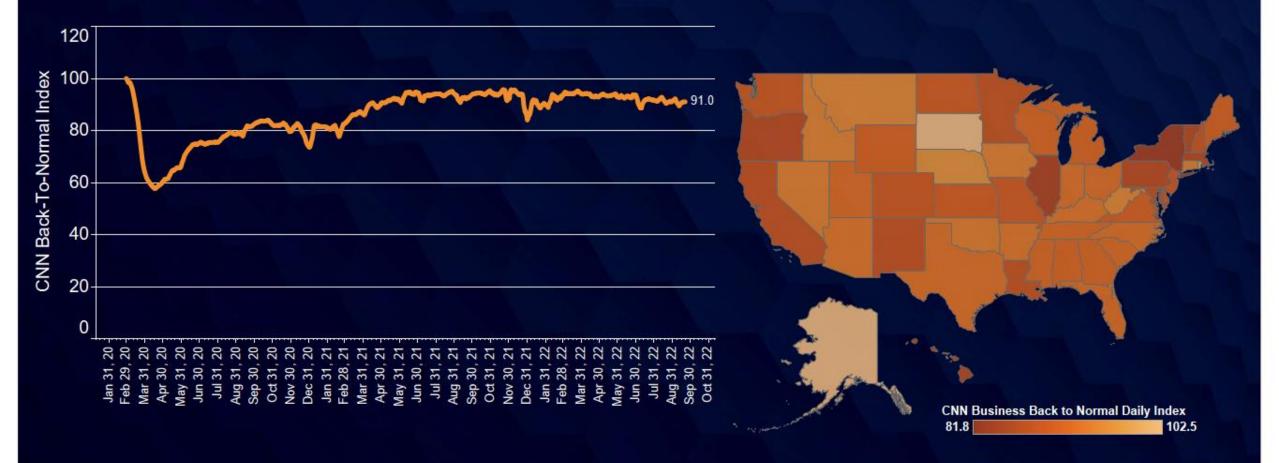

#### **Economic Activity Has Plateaued**

Moody's-CNN Business Back-To-Normal Index (February 29 = 100)