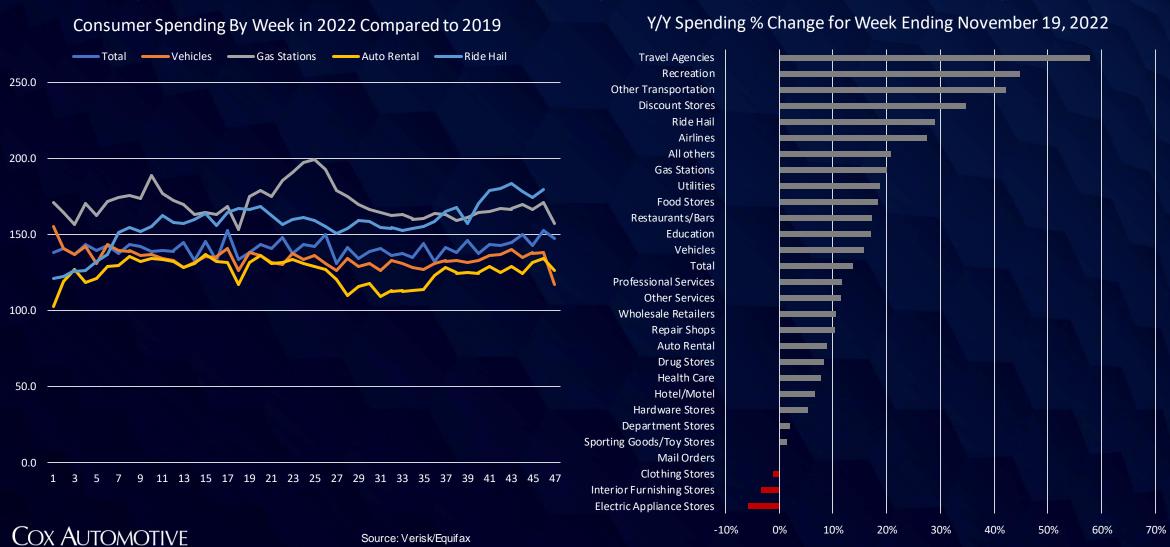

### Consumer Spending Remains Strong

Total spending in 2022 is up 14% y/y in latest data and showing little evidence of pullback in total spending