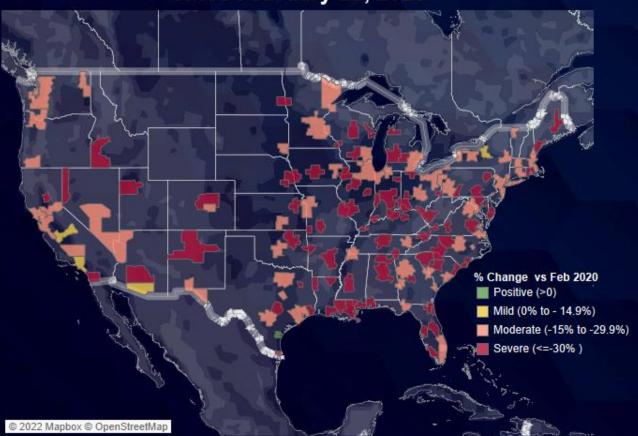

December 20, 2022

# COX AUTOMOTIVE AUTO MARKET REPORT

Translating Data and Trends into Actionable Insights

#### Daily Case and Hospitalization Trends

Source: Our World in Data

COX AUTOMOTIVE



# Continuing Claims at 1.67 Million Nationally





NOTE: Latest Employment Numbers for November 2022; Continuing Claims Unemployment Data for Week Ending November 26

### Consumer Spending Remains Strong

Total spending in 2022 is up 14% y/y in latest data and showing little evidence of pullback in total spending



#### Consumer Sentiment Improving This Fall

The Index of Consumer Sentiment increased 2.6% in November and is up 2.7% so far in December





#### **Sentiment Shifts Across Markets**







#### Since December 12, 2022



#### Retail Sales Estimates

New sales were up 1% w/w, and performance y/y declined; uses sales were up 1% w/w and improved y/y



**——**2019 **——**2021 **——**2022



\_\_\_\_\_2019 \_\_\_\_\_2021 \_\_\_\_\_2022



# Sales Impact Varies by DMA









# Retail Supply Building in New; Lower in Used

New supply is 21 days higher y/y and unchanged from Nov; used supply is up 2 days y/y and down 3 days from Nov



# Used Prices Seeing Larger Declines at Year End





# Cox Automotive Leading Indicators

- Leads are down y/y in December on both Autotrader and Kelley Blue Book, and
  - Leads are down for the month compared to November on both sites
- Credit applications on Dealertrack were down w/w:
  - Unique applications on same-store basis last week were dow