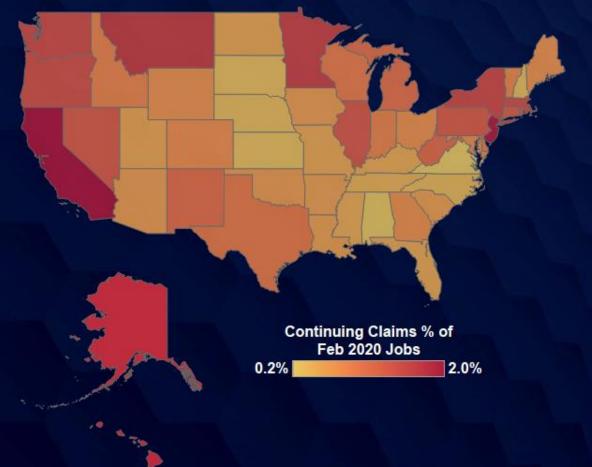

# Continuing Claims at 1.67 Million Nationally

NOTE: Latest Employment Numbers for November 2022; Continuing Claims Unemployment Data for Week Ending November 26