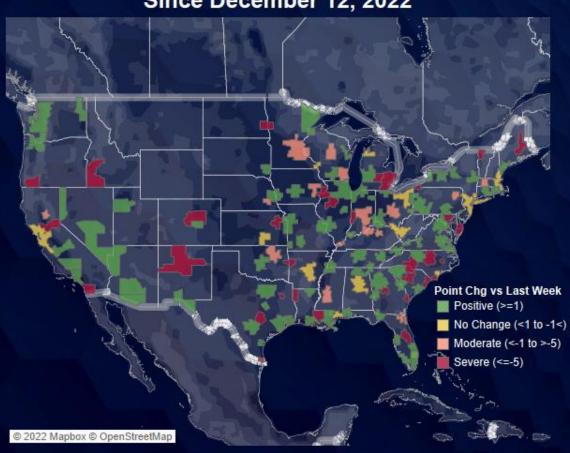

December 20, 2022

# COX AUTOMOTIVE AUTO MARKET REPORT

Translating Data and Trends into Actionable Insights

#### Daily Case and Hospitalization Trends

Source: Our World in Data

COX AUTOMOTIVE



# Continuing Claims at 1.67 Million Nationally





NOTE: Latest Employment Numbers for November 2022; Continuing Claims Unemployment Data for Week Ending November 26

### Consumer Spending Remains Strong

Total spending in 2022 is up 14% y/y in latest data and showing little evidence of pullback in total spending



#### Consumer Sentiment Improving This Fall

The Index of Consumer Sentiment increased 2.6% in November and is up 2.7% so far in December





#### **Sentiment Shifts Across Markets**







#### Since December 12, 2022



#### Retail Sales Estimates

New sales were up 1% w/w, and performance y/y declined; uses sales were up 1% w/w and improved y/y



**——**2019 **——**2021 **——**2022



\_\_\_\_\_2019 \_\_\_\_\_2021 \_\_\_\_\_2022



# Sales Impact Varies by DMA









# Retail Supply Building in New; Lower in Used

New supply is 21 days higher y/y and unchanged from Nov; used supply is up 2 days y/y and down 3 days from Nov



# Used Prices Seeing Larger Declines at Year End





# Cox Automotive Leading Indicators

- Leads are down y/y in December on both Autotrader and Kelley Blue Book, and
  - Leads are down for the month compared to November on both sites
- Credit applications on Dealertrack were down w/w:
  - Unique applications on same-store basis last week were down 16% y/y with declining trend
-