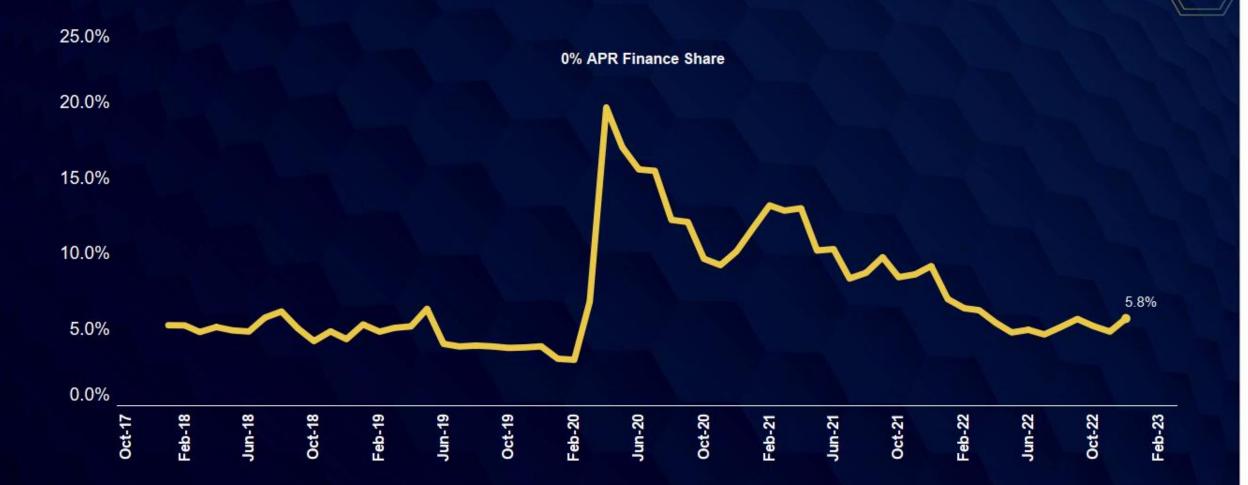

IVE



# Continuing Claims at 1.67 Million Nationally





NOTE: Latest Employment Numbers for November 2022; Continuing Claims Unemployment Data for Week Ending November 26

### Consumer Spending Remains Strong

Total spending in 2022 is up 14% y/y in latest data and showing little evidence of pullback in total spending



#### Consumer Sentiment Improving This Fall

The Index of Consumer Sentiment increased 2.6% in November and is up 2.7% so far in December





#### **Sentiment Shifts Across Markets**







#### Since December 12, 2022



#### Retail Sales Estimates

New sales were up 1% w/w, and performance y/y declined; uses sales were up 1% w/w and improved y/y



**——**2019 **——**2021 **——**2022



\_\_\_\_\_2019 \_\_\_\_\_2021 \_\_\_\_\_2022



# Sales Impact Varies by DMA









# Retail Supply Building in New; Lower in Used

New supply is 21 days higher y/y and unchanged from Nov; used supply is up 2 days y/y and down 3 days from Nov



# Used Prices Seeing Larger Declines at Year End





# Cox Automotive Leading Indicators

- Leads are down y/y in December on both Autotrader and Kelley Blue Book, and
  - Leads are down for the month compared to November on both sites
- Credit applications on Dealertrack were down w/w:
  - Unique applications on same-store basis last week were down 16% y/y with declining trend
- Service trends on Xtime relative to last year declined last week:
  - Completed appointments last week were down 4% y/y



# COX AUTOMOTIVE



DEALER.COM

Dealertrack dealer

COX AUTOMOTIVE











VinSolutions

**x**oxtime