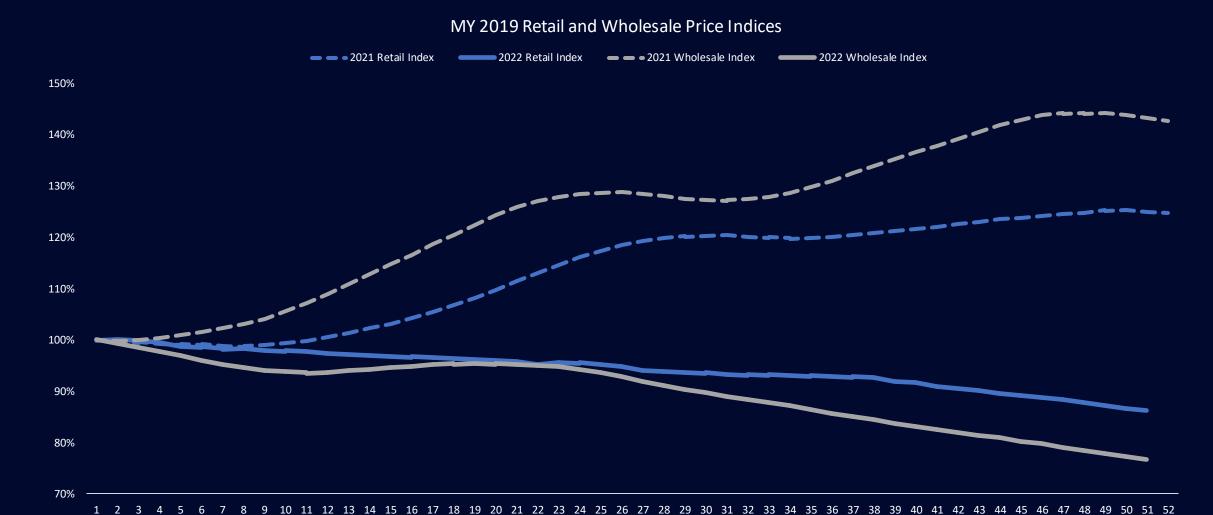

al spending in 2022 is up 14% y/y in latest data and showing little evidence of pullback in total spending



#### Consumer Sentiment Improving This Fall

The Index of Consumer Sentiment increased 2.6% in November and is up 2.7% so far in December





#### **Sentiment Shifts Across Markets**







#### Since December 12, 2022



#### Retail Sales Estimates

New sales were up 1% w/w, and performance y/y declined; uses sales were up 1% w/w and improved y/y



**——**2019 **——**2021 **——**2022



\_\_\_\_\_2019 \_\_\_\_\_2021 \_\_\_\_\_2022



# Sales Impact Varies by DMA









# Retail Supply Building in New; Lower in Used

New supply is 21 days higher y/y and unchanged from Nov; used supply is up 2 days y/y and down 3 days from Nov



# Used Prices Seeing Larger Declines at Year End





# Cox Automotive Leading Indicators

- Leads are down y/y in December on both Autotrader and Kelley Blue Book, and
  - Leads are down for the month compared to November on both sites
- Credit applications on Dealertrack were down w/w:
  - Unique applications on same-store basis last week were down 16% y/y with declining trend
- Service trends on Xtime relative to last year declined last week:
  - Completed appointments last week were down 4% y/y



# COX AUTOMOTIVE



DEALER.COM

Dealertrack dealer

COX AUTOMOTIVE











VinSolutions

**x**oxtime