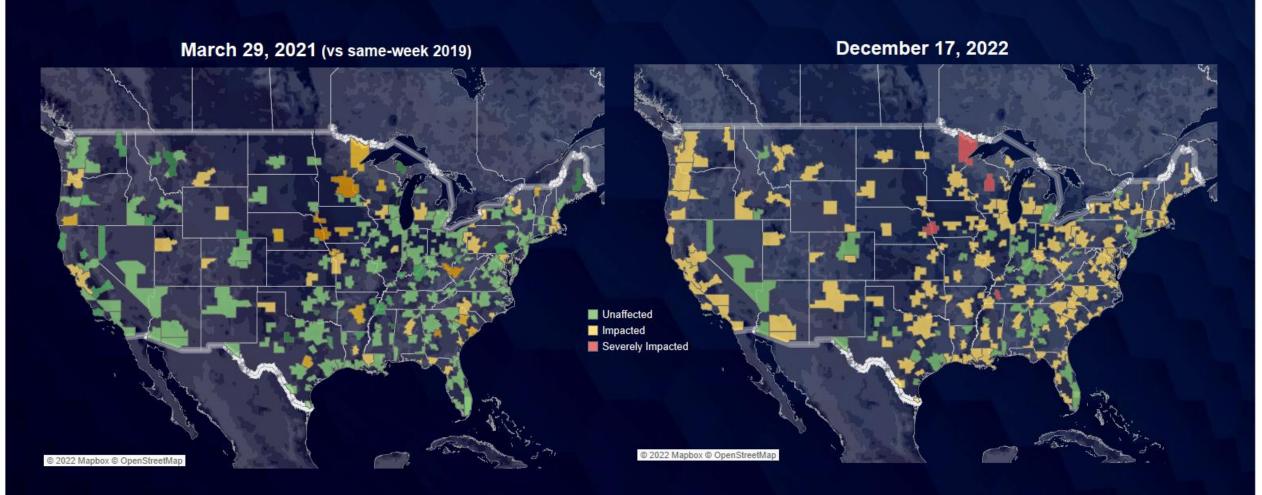

OMOTIVE



# Continuing Claims at 1.67 Million Nationally





NOTE: Latest Employment Numbers for November 2022; Continuing Claims Unemployment Data for Week Ending November 26

### Consumer Spending Remains Strong

Total spending in 2022 is up 14% y/y in latest data and showing little evidence of pullback in total spending



#### Consumer Sentiment Improving This Fall

The Index of Consumer Sentiment increased 2.6% in November and is up 2.7% so far in December





#### **Sentiment Shifts Across Markets**







#### Since December 12, 2022



#### Retail Sales Estimates

New sales were up 1% w/w, and performance y/y declined; uses sales were up 1% w/w and improved y/y



**——**2019 **——**2021 **——**2022



\_\_\_\_\_2019 \_\_\_\_\_2021 \_\_\_\_\_2022



# Sales Impact Varies by DMA









# Retail Supply Building in New; Lower in Used

New supply is 21 days higher y/y and unchanged from Nov; used supply is up 2 days y/y and down 3 days from Nov



# Used Prices Seeing Larger Declines at Year End





# Cox Automotive Leading Indicators

- Leads are down y/y in December on both Autotrader and Kelley Blue Book, and
  - Leads are down for the month compared to November on both sites
- Credit applications on Dealertrack were down w/w:
  - Unique applications on same-store basis last week were down 16% y/y with declining trend
- Service trends on Xtime relative to last year declined last week:
  - Completed appointments last week were down 4% y/y



# COX AUTOMOTIVE



DEALER.COM

Dealertrack dealer

COX AUTOMOTIVE











VinSolutions

**x**oxtime