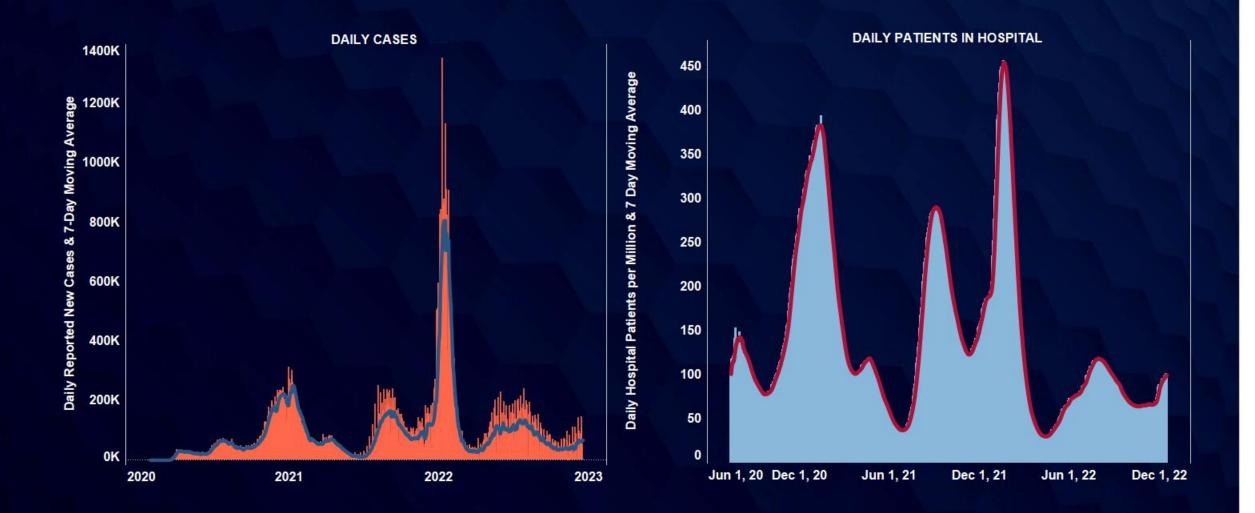

#### Daily Case and Hospitalization Trends

Source: Our World in Data

COX AUTOMOTIVE