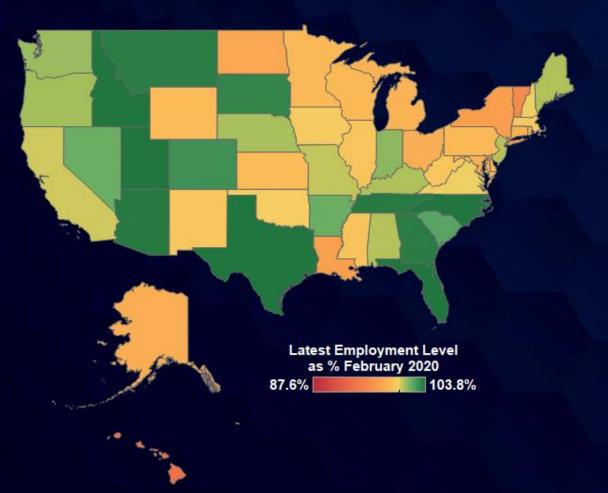

# Continuing Claims at 1.67 Million Nationally

NOTE: Latest Employment Numbers for November 2022; Continuing Claims Unemployment Data for Week Ending November 26