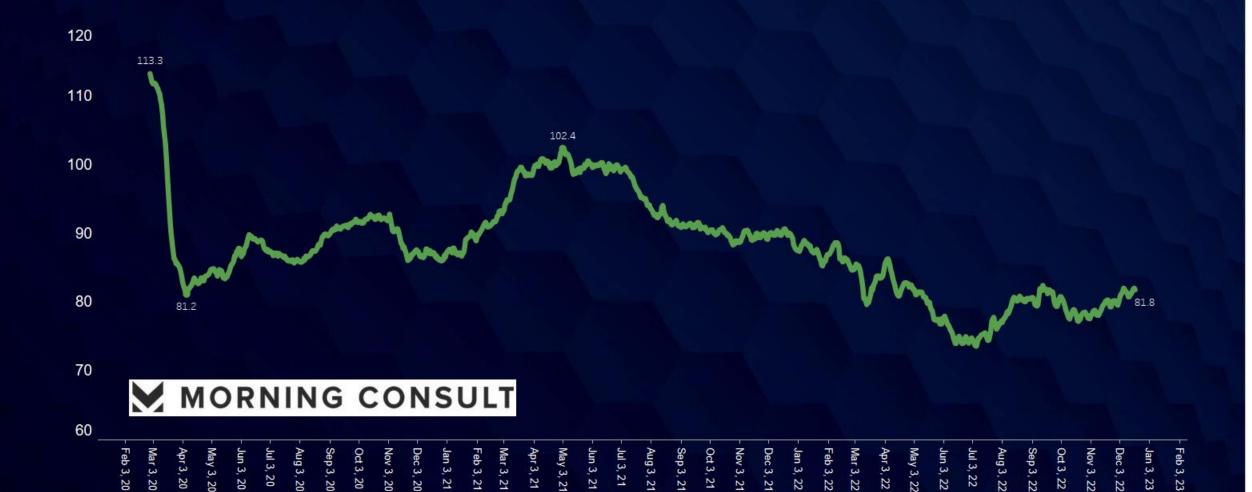

#### Consumer Sentiment Improving This Fall

The Index of Consumer Sentiment increased 2.6% in November and is up 2.7% so far in December

#### **Sentiment Shifts Across Markets**