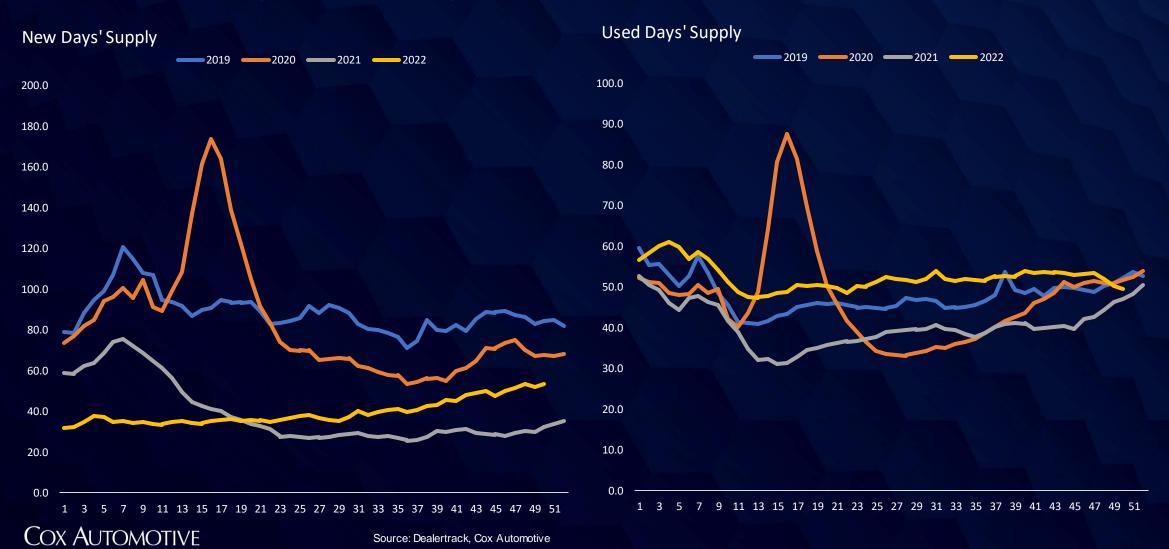

# Retail Supply Building in New; Lower in Used

New supply is 21 days higher y/y and unchanged from Nov; used supply is up 2 days y/y and down 3 days from Nov